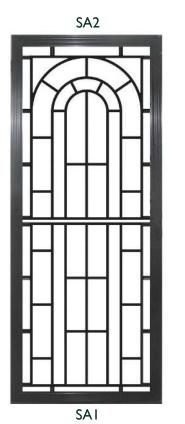

## CONTEMPORARY & TRADITIONAL CAST PANEL DESIGNS

| Item Name | Size Exc. Lugs<br>(HxW) | Size Inc. Lugs<br>(HxW) | Vertical Lug (H) | Horizontal Lugs<br>(W) |
|-----------|-------------------------|-------------------------|------------------|------------------------|
| SAI       | 900 x 615               | 970 × 795               | 70               | 90                     |
| SA2       | 900 x 615               | 970 × 795               | 70               | 90                     |
| SA3       | 900 x 615               | 970 × 795               | 70               | 90                     |
| SA4       | 1000 x 615              | 1070 x 795              | 70               | 90                     |
| SA5       | 695 x 615               | 765 x 795               | 70               | 90                     |
| SA6       | 1000 × 390              | 1070 × 500              | 70               | 55                     |
| SA7       | 700 × 390               | 770 × 500               | 70               | 55                     |
| SA8       | 1000 x 620              | 1070 × 800              | 70               | 90                     |
| SA9       | 900 x 615               | 970 x 795               | 70               | 90                     |
| SA10      | 1055 x 620              | 1125 × 800              | 70               | 90                     |
| SAII      | 745 x 615               | 815 x 795               | 70               | 90                     |
| SA12      | 900 x 385               | 970 × 505               | 70               | 60                     |
| SA101     | 900 x 995               | 1000 x 1095             | 50               | 50                     |

# **Cast Panel Combination Options**

### FOR HINGED DOORS