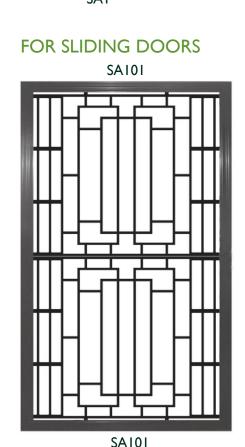

## CONTEMPORARY & TRADITIONAL CAST PANEL DESIGNS

| Item Name | Size Exc. Lugs<br>(HxW) | Size Inc. Lugs<br>(HxW) | Vertical Lug (H) | Horizontal Lugs<br>(W) |
|-----------|-------------------------|-------------------------|------------------|------------------------|
| SAI       | 900 x 615               | 970 × 795               | 70               | 90                     |
| SA2       | 900 x 615               | 970 × 795               | 70               | 90                     |
| SA3       | 900 x 615               | 970 × 795               | 70               | 90                     |
| SA4       | 1000 x 615              | 1070 x 795              | 70               | 90                     |
| SA5       | 695 x 615               | 765 x 795               | 70               | 90                     |
| SA6       | 1000 × 390              | 1070 × 500              | 70               | 55                     |
| SA7       | 700 × 390               | 770 × 500               | 70               | 55                     |
| SA8       | 1000 x 620              | 1070 × 800              | 70               | 90                     |
| SA9       | 900 x 615               | 970 x 795               | 70               | 90                     |
| SA10      | 1055 x 620              | 1125 × 800              | 70               | 90                     |
| SAII      | 745 x 615               | 815 x 795               | 70               | 90                     |
| SA12      | 900 x 385               | 970 × 505               | 70               | 60                     |
| SA101     | 900 x 995               | 1000 x 1095             | 50               | 50                     |

- Hinged Doors
- Sliding Doors
- Window Screens

# **Cast Panel Combination Options**