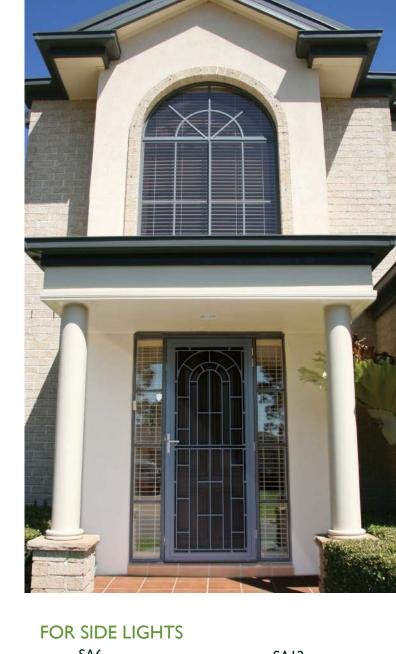

## CONTEMPORARY & TRADITIONAL CAST PANEL DESIGNS

| Item Name | Size Exc. Lugs<br>(HxW) | Size Inc. Lugs<br>(HxW) | Vertical Lug (H) | Horizontal Lugs<br>(W) |
|-----------|-------------------------|-------------------------|------------------|------------------------|
| SAI       | 900 x 615               | 970 × 795               | 70               | 90                     |
| SA2       | 900 x 615               | 970 × 795               | 70               | 90                     |
| SA3       | 900 x 615               | 970 × 795               | 70               | 90                     |
| SA4       | 1000 x 615              | 1070 x 795              | 70               | 90                     |
| SA5       | 695 x 615               | 765 x 795               | 70               | 90                     |
| SA6       | 1000 × 390              | 1070 × 500              | 70               | 55                     |
| SA7       | 700 × 390               | 770 × 500               | 70               | 55                     |
| SA8       | 1000 x 620              | 1070 × 800              | 70               | 90                     |
| SA9       | 900 x 615               | 970 x 795               | 70               | 90                     |
| SA10      | 1055 x 620              | 1125 × 800              | 70               | 90                     |
| SAII      | 745 x 615               | 815 x 795               | 70               | 90                     |
| SA12      | 900 x 385               | 970 × 505               | 70               | 60                     |
| SA101     | 900 x 995               | 1000 x 1095             | 50               | 50                     |

- Hinged Doors
- Sliding Doors
- Window Screens