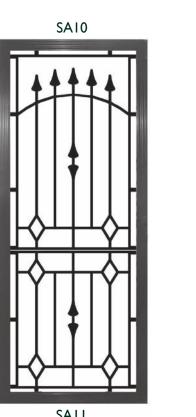

## CONTEMPORARY & TRADITIONAL CAST PANEL DESIGNS

| Item Name | Size Exc. Lugs<br>(HxW) | Size Inc. Lugs<br>(HxW) | Vertical Lug (H) | Horizontal Lugs<br>(W) |
|-----------|-------------------------|-------------------------|------------------|------------------------|
| SAI       | 900 x 615               | 970 × 795               | 70               | 90                     |
| SA2       | 900 x 615               | 970 × 795               | 70               | 90                     |
| SA3       | 900 x 615               | 970 × 795               | 70               | 90                     |
| SA4       | 1000 x 615              | 1070 x 795              | 70               | 90                     |
| SA5       | 695 x 615               | 765 x 795               | 70               | 90                     |
| SA6       | 1000 × 390              | 1070 × 500              | 70               | 55                     |
| SA7       | 700 × 390               | 770 × 500               | 70               | 55                     |
| SA8       | 1000 x 620              | 1070 × 800              | 70               | 90                     |
| SA9       | 900 x 615               | 970 x 795               | 70               | 90                     |
| SA10      | 1055 x 620              | 1125 × 800              | 70               | 90                     |
| SAII      | 745 x 615               | 815 x 795               | 70               | 90                     |
| SA12      | 900 x 385               | 970 × 505               | 70               | 60                     |
| SA101     | 900 x 995               | 1000 x 1095             | 50               | 50                     |

# **Cast Panel Combination Options**

### FOR HINGED DOORS