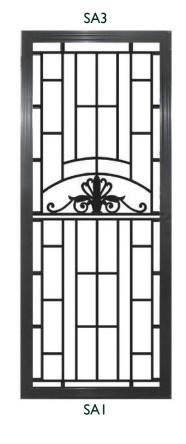

## CONTEMPORARY & TRADITIONAL CAST PANEL DESIGNS

| Item Name | Size Exc. Lugs<br>(HxW) | Size Inc. Lugs<br>(HxW) | Vertical Lug (H) | Horizontal Lugs<br>(W) |
|-----------|-------------------------|-------------------------|------------------|------------------------|
| SAI       | 900 x 615               | 970 × 795               | 70               | 90                     |
| SA2       | 900 x 615               | 970 × 795               | 70               | 90                     |
| SA3       | 900 x 615               | 970 × 795               | 70               | 90                     |
| SA4       | 1000 x 615              | 1070 x 795              | 70               | 90                     |
| SA5       | 695 x 615               | 765 x 795               | 70               | 90                     |
| SA6       | 1000 × 390              | 1070 × 500              | 70               | 55                     |
| SA7       | 700 × 390               | 770 × 500               | 70               | 55                     |
| SA8       | 1000 x 620              | 1070 × 800              | 70               | 90                     |
| SA9       | 900 x 615               | 970 x 795               | 70               | 90                     |
| SA10      | 1055 x 620              | 1125 × 800              | 70               | 90                     |
| SAII      | 745 x 615               | 815 x 795               | 70               | 90                     |
| SA12      | 900 x 385               | 970 × 505               | 70               | 60                     |
| SA101     | 900 x 995               | 1000 x 1095             | 50               | 50                     |

# **Cast Panel Combination Options**

### FOR HINGED DOORS