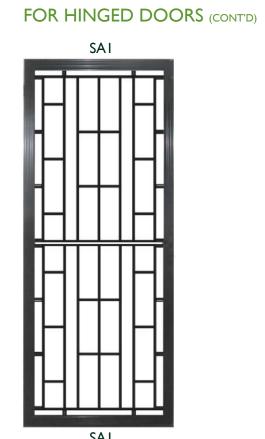

## CONTEMPORARY & TRADITIONAL CAST PANEL DESIGNS

| Item Name | Size Exc. Lugs<br>(HxW) | Size Inc. Lugs<br>(HxW) | Vertical Lug (H) | Horizontal Lugs<br>(W) |
|-----------|-------------------------|-------------------------|------------------|------------------------|
| SAI       | 900 x 615               | 970 × 795               | 70               | 90                     |
| SA2       | 900 x 615               | 970 × 795               | 70               | 90                     |
| SA3       | 900 x 615               | 970 × 795               | 70               | 90                     |
| SA4       | 1000 x 615              | 1070 x 795              | 70               | 90                     |
| SA5       | 695 x 615               | 765 x 795               | 70               | 90                     |
| SA6       | 1000 × 390              | 1070 × 500              | 70               | 55                     |
| SA7       | 700 × 390               | 770 × 500               | 70               | 55                     |
| SA8       | 1000 x 620              | 1070 × 800              | 70               | 90                     |
| SA9       | 900 x 615               | 970 x 795               | 70               | 90                     |
| SA10      | 1055 x 620              | 1125 × 800              | 70               | 90                     |
| SAII      | 745 x 615               | 815 x 795               | 70               | 90                     |
| SA12      | 900 x 385               | 970 × 505               | 70               | 60                     |
| SA101     | 900 x 995               | 1000 x 1095             | 50               | 50                     |

# **Cast Panel Combination Options**

### FOR HINGED DOORS