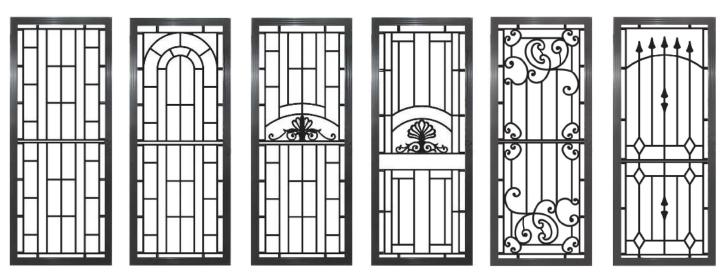

# Federation Design

Designed to suit all of Alspec's door and window screen frames, the new Federation Aluminium Cast Panels offer a wide range of styles, patterns and colours.

Federation Cast Panels feature unique designs with Australian Design Registrations. The Federation Cast Panel range offers a selection of traditional and contemporary designs in an extensive range of colour finishes. Manufactured from the highest quality of recyclable aluminium, Federation Cast Panels are a stylish and durable means to finish off your window and door screens.

# **Cast Panel Combination Options**

### FOR HINGED DOORS