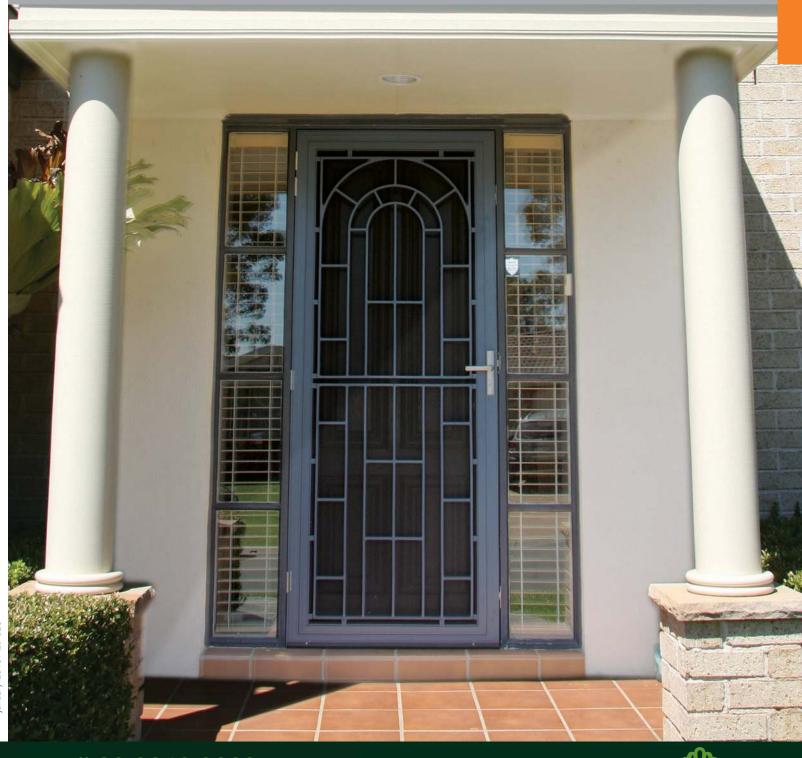

# Federation Design

Designed to suit all of Alspec's door and window screen frames, the new Federation Aluminium Cast Panels offer a wide range of styles, patterns and colours.

Federation Cast Panels feature unique designs with Australian Design Registrations. The Federation Cast Panel range offers a selection of traditional and contemporary designs in an extensive range of colour finishes. Manufactured from the highest quality of recyclable aluminium, Federation Cast Panels are a stylish and durable means to finish off your window and door screens.

#### **Custom Built**

All screen doors using Federation Cast Panels are custom built, made to measure to suit your exact requirements. Federation Cast Panels are suitable for a wide range of residential door and window applications including: