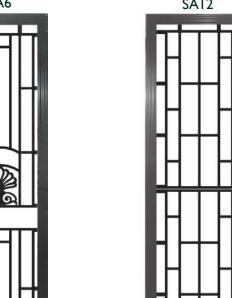

## CONTEMPORARY & TRADITIONAL CAST PANEL DESIGNS

| Item Name | Size Exc. Lugs<br>(HxW) | Size Inc. Lugs<br>(HxW) | Vertical Lug (H) | Horizontal Lugs<br>(W) |
|-----------|-------------------------|-------------------------|------------------|------------------------|
| SAI       | 900 x 615               | 970 × 795               | 70               | 90                     |
| SA2       | 900 x 615               | 970 × 795               | 70               | 90                     |
| SA3       | 900 x 615               | 970 × 795               | 70               | 90                     |
| SA4       | 1000 x 615              | 1070 x 795              | 70               | 90                     |
| SA5       | 695 x 615               | 765 x 795               | 70               | 90                     |
| SA6       | 1000 × 390              | 1070 × 500              | 70               | 55                     |
| SA7       | 700 × 390               | 770 × 500               | 70               | 55                     |
| SA8       | 1000 x 620              | 1070 × 800              | 70               | 90                     |
| SA9       | 900 x 615               | 970 x 795               | 70               | 90                     |
| SA10      | 1055 x 620              | 1125 × 800              | 70               | 90                     |
| SAII      | 745 x 615               | 815 x 795               | 70               | 90                     |
| SA12      | 900 x 385               | 970 × 505               | 70               | 60                     |
| SA101     | 900 x 995               | 1000 x 1095             | 50               | 50                     |