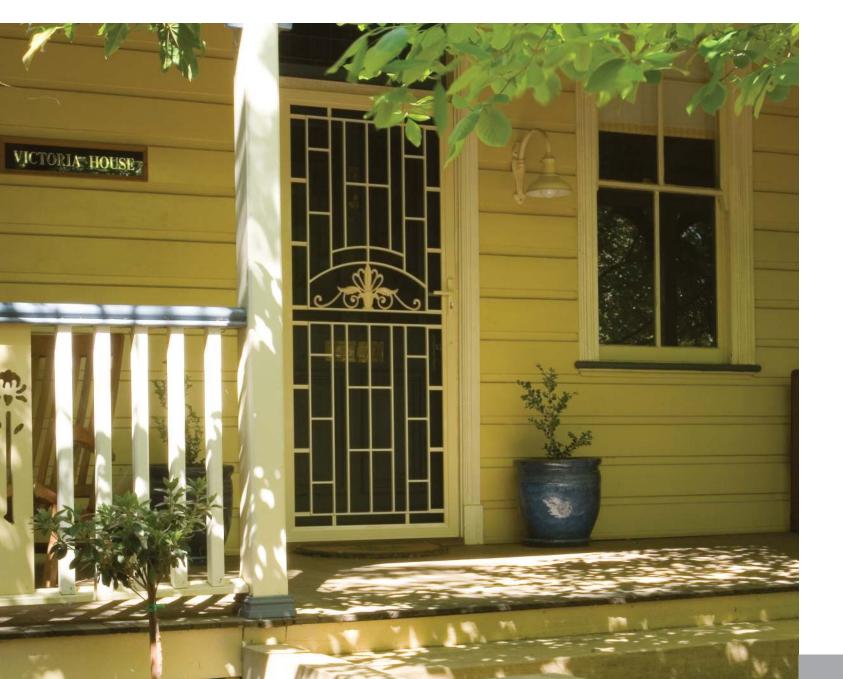

# Federation Design

Designed to suit all of Alspec's door and window screen frames, the new Federation Aluminium Cast Panels offer a wide range of styles, patterns and colours.

Federation Cast Panels feature unique designs with Australian Design Registrations. The Federation Cast Panel range offers a selection of traditional and contemporary designs in an extensive range of colour finishes. Manufactured from the highest quality of recyclable aluminium, Federation Cast Panels are a stylish and durable means to finish off your window and door screens.

#### **Custom Built**

All screen doors using Federation Cast Panels are custom built, made to measure to suit your exact requirements. Federation Cast Panels are suitable for a wide range of residential door and window applications including: