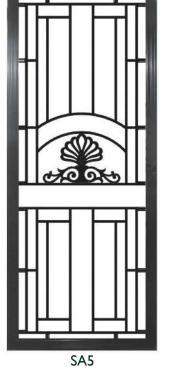

## CONTEMPORARY & TRADITIONAL CAST PANEL DESIGNS

| Item Name | Size Exc. Lugs<br>(HxW) | Size Inc. Lugs<br>(HxW) | Vertical Lug (H) | Horizontal Lugs<br>(W) |
|-----------|-------------------------|-------------------------|------------------|------------------------|
| SAI       | 900 x 615               | 970 × 795               | 70               | 90                     |
| SA2       | 900 x 615               | 970 × 795               | 70               | 90                     |
| SA3       | 900 x 615               | 970 × 795               | 70               | 90                     |
| SA4       | 1000 x 615              | 1070 x 795              | 70               | 90                     |
| SA5       | 695 x 615               | 765 x 795               | 70               | 90                     |
| SA6       | 1000 × 390              | 1070 × 500              | 70               | 55                     |
| SA7       | 700 × 390               | 770 × 500               | 70               | 55                     |
| SA8       | 1000 x 620              | 1070 × 800              | 70               | 90                     |
| SA9       | 900 x 615               | 970 x 795               | 70               | 90                     |
| SA10      | 1055 x 620              | 1125 × 800              | 70               | 90                     |
| SAII      | 745 x 615               | 815 x 795               | 70               | 90                     |
| SA12      | 900 x 385               | 970 × 505               | 70               | 60                     |
| SA101     | 900 x 995               | 1000 x 1095             | 50               | 50                     |

# **Cast Panel Combination Options**

### FOR HINGED DOORS